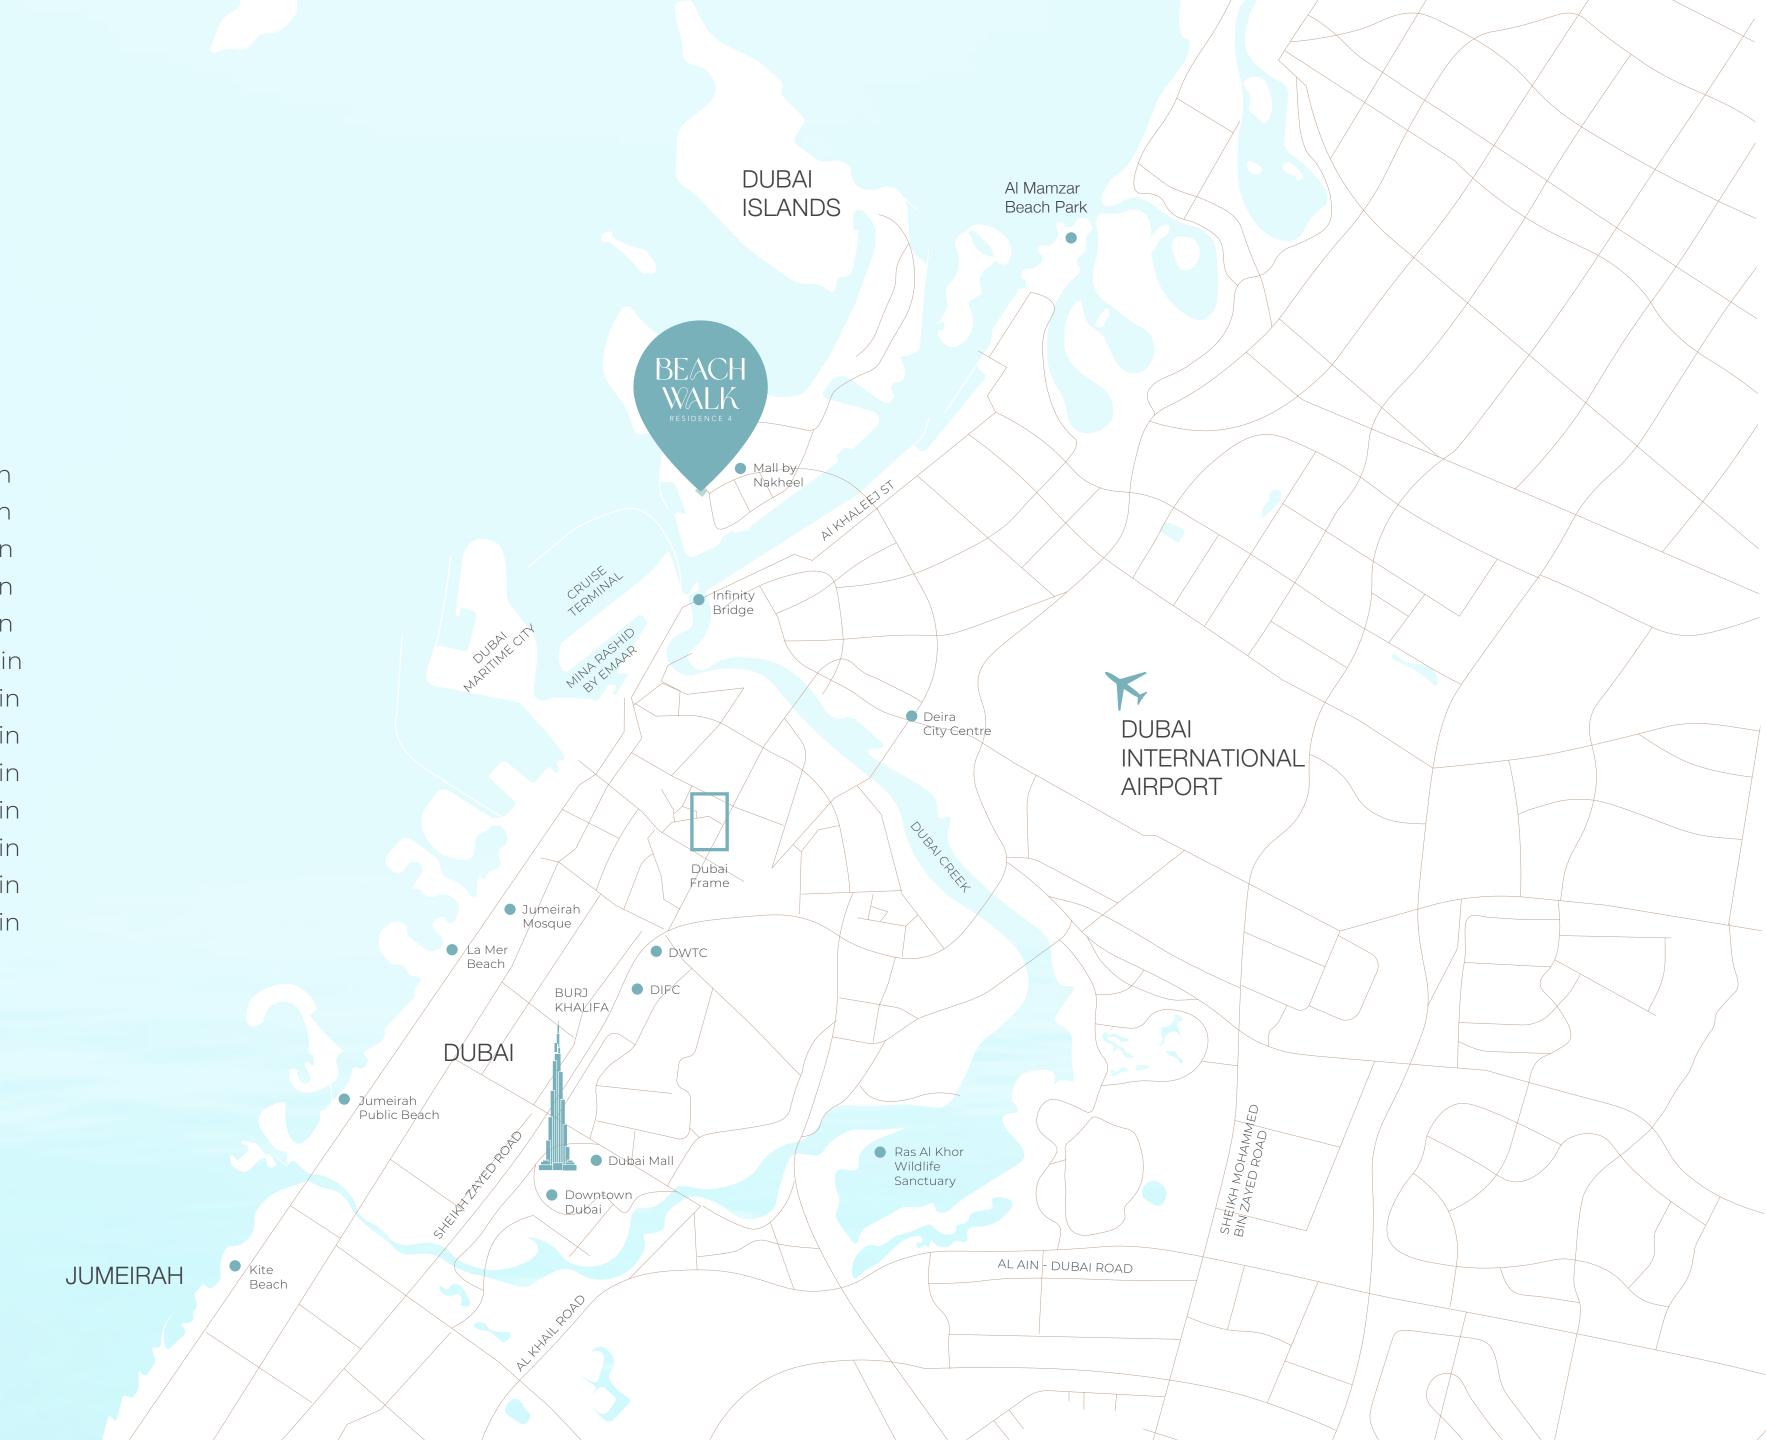

## POINTS OF INTEREST

Infinity Bridge 5 min Waterfront Market 5 min Nearest Metro Station 8 min Dubai Hospital 8 min Al Mamzar Beach 8 min Dubai International Airport 10 min Cruise Terminal 15 min La Mer Beach 15 min Jumeirah Public Beach 15 min Dubai Frame 15 min Burj Khalifa 15 min 15 min Downtown Dubai Dubai Mall 15 min